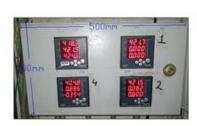

has not been mentioned such as Metal, size, gauge, drawing etc. not provided. |                                                                                                                      |

## LIST OF APPROVED MAKES FOR ABOVESAID WORKS

| Energy Meter        | Schneider, Enersol, ElMeasure, L&T (with Class 1.0 accuracy) |
|---------------------|--------------------------------------------------------------|
| MCB's,              | Legrand / L&T / Havells                                      |
| Data Cable          | Havells/Polycab/Finolex/KEI                                  |
| PVC Conduit         | AkG/BEC/ Polypack                                            |
| Current Transformer | AE/Kappa/NewTek Electricals/Trinity                          |

For 2 Meter For 4 Meter