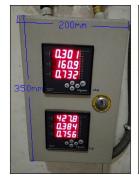

box has not been mentioned such as Metal, size, gauge, drawing etc. not provided. |                                                                                                                      |

## LIST OF APPROVED MAKES FOR ABOVESAID WORKS

| Energy Meter        | Schneider, Enersol, ElMeasure, L&T (with Class 1.0 accuracy) |
|---------------------|--------------------------------------------------------------|
| MCB's,              | Legrand / L&T / Havells                                      |
| Data Cable          | Havells/Polycab/Finolex/KEI                                  |
| PVC Conduit         | AkG/BEC/ Polypack                                            |
| Current Transformer | AE/Kappa/NewTek Electricals/Trinity                          |

For 2 Meter For 4 Meter